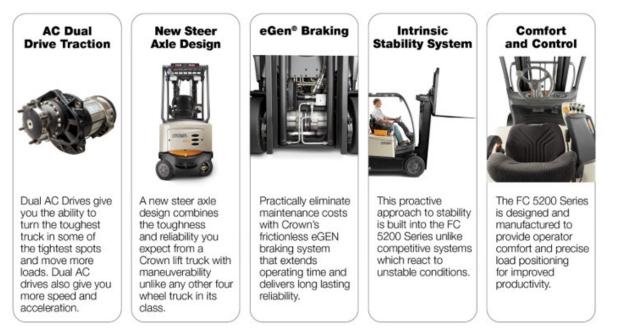

## PRODUCTIVITY REDEFINE

Take the power and strength to move heavy loads, add faster acceleration and improved travel and lift speeds, and combine it with more runtime and the maneuverability to get into tight spaces, and you'll have the formula to move more loads and improve your performance every day.